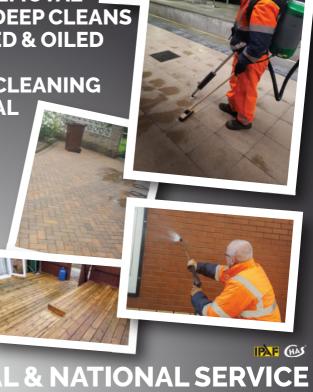

# **COMMERCIAL AND DOMESTIC** CLEANING SERVICES

- PRESSURE WASHING
- WINDOW CLEANING
- **PATIO CLEANING**
- **DRIVEWAY CLEANING**
- **CHEWING GUM REMOVAL**
- **DECKING CLEANED & OILED**
- **ROOF CLEANING**
- **CONSERVATORY CLEANING**
- GRAFFITI REMOVAL
- **UPVC CLEANING**

permancleaning.co.uk