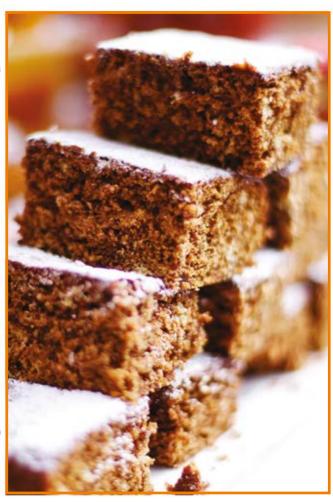

#### **PERFECT PARKIN - A BONFIRE NIGHT TREAT**

Serves 12

Preparation time: 20

minutes

Cooking time: 30 minutes

Ingredients

225g / 8oz Plain flour 2 level tsps Ground ginger 1 level tsp Bicarbonate of

Soda

½ level tsp salt 225g /8oz Medium oatmeal 115g / 4oz Black treacle 115g / 4oz Golden syrup

115g / 4oz Soft light-brown sugar

115g /4 oz Unsalted butter 150ml / 5floz Milk 1 Egg - beaten

#### Method

Preheat the oven to 180C / Gas mk 4. Grease and line a 30 x 25 x 5 cm (12 x 10 x 2 inch) roasting tin with grease-proof paper.

Place the treacle, golden syrup, sugar and butter into a heavy-bottomed saucepan and heat gently until the butter has melted. Remove from the heat. Allow to cool a little then beat in the milk and the egg.

Sift the flour, ginger, bicarbonate of soda and salt into a large mixing bowl. Stir in the oatmeal and make a well in the centre.

Pour the liquid mixture into the well and beat thoroughly.

Pour into the roasting tin and bake in the centre of the oven until firm and springy.

Leave to cool in the tin. When cold wrap in greaseproof paper and leave for a couple of days in an airtight tin, because the flavour of Parkin improves with keeping.