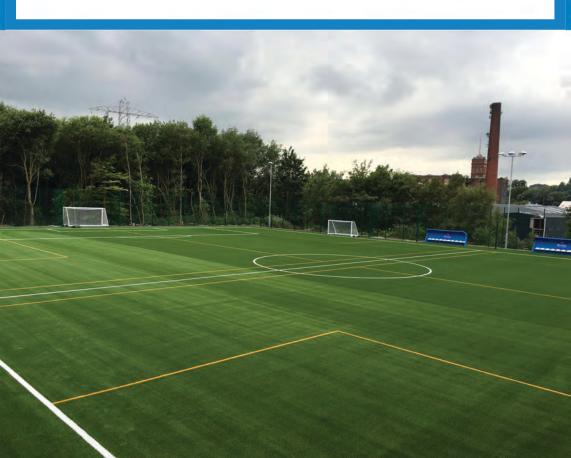

#### THE BURY GRAMMAR SCHOOLS – REINFORCING THEIR TRADITION OF EXCELLENCE THROUGH NEW OPPORTUNITIES

The opportunities provided for students at the Bury Grammar Schools are wide and varied, and offer incredible experiences to supplement outstanding educational standards.

One incredible opportunity is to be able to use brand new, top quality sports facilities envied by professional football clubs on the recently opened 3G all-weather pitches.

This is just a part of the superb 45-acre site on which it is hoped many more of our future personalities will be produced.