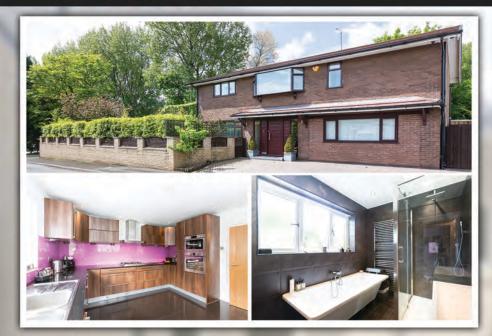

#### Norwood, Prestwich, M25 9WA - £574,950

This unique property has been lovingly and thoughtfully transformed by the current owners creating a truly stunning family home. Located on a quiet cul de sac with views over the golf course to the rear it is within easy access of Manchester city centre and the motorway network. The immaculate private garden lends itself to entertaining with a large gazebo and has the unexpected bonus of a large purpose built out building which is currently being used as an office but would lend itself to a variety of uses such as gym/games room/bar etc.

STUNNING HOME
 MODERN FINISH
 OUBLE BEDROOMS, 1 LARGE SINGLE
 O2 STUNNING BATHROOMS
 VIEWS OVER GOLF COURSE
 SUMMER HOUSE / HOME OFFICE
 SECLUDED CUL-DE-SAC