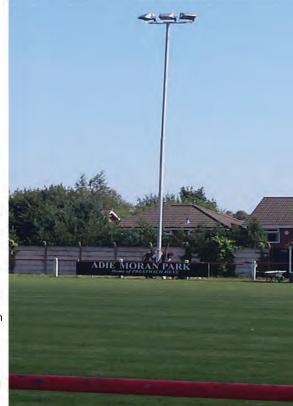

### **SPORT - FOOTBALL**

For the first time in their 78 year history Prestwich Heys are set to play a home game under floodlights.

After much hard work over a number of years the club finally saw floodlights installed at their Adie Moran Park ground on Sandgate Road in August.

And Heys are set to turn on the lights for the first time on Wednesday 28th September after being given a mouthwatering home tie against Conference North side Chorley in the opening round of the Lancashire Challenge Trophy, kick off 7.45pm.