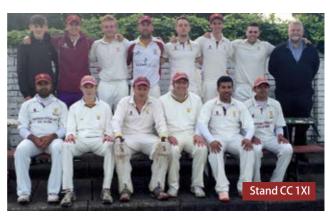

## Stand crowned GMCL Division Two champions

Stand went into the final game of the season, having already secured promotion to Division 1 of the GMCL, knowing a win would guarantee the Division 2 title.

In a season where weather washed out 7 of the 22

leagues games, this win secured a first league title for the 1st XI in a very, very long time and celebrations went on long in to the night.

Professional Ali Azmat had a great first season with 847 runs @ 65.15 and 51 wickets @9.98, alongside Dinesh Ateeq (620 runs @ 41.33 and 33 wickets @ 12.48), and Matt Curphey, who also a good season with the bat supporting the top and middle order with 383 runs @ 27.36.