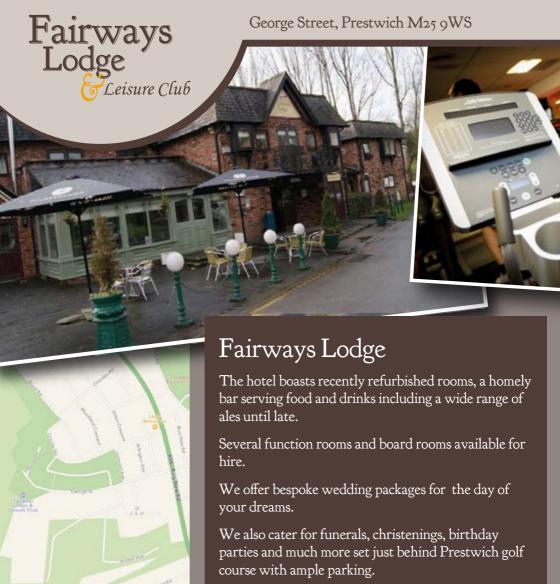

## Fairways Leisure Club

Includes a recently refurbished Gym with a large selection of free weights, resistance machines and cardiovascular equipment, Studios, Wet room with steam, spa and sauna as well as 5 squash courts.

We offer World class Personal Training in state of the art facilities with Philip Woods and understudy Josh Macnaught.

## Squash Coaching

available. Coach Gary Caldeira will take one to one & group sessions with beginners right through to elite players. Contact Gary on 07976 646 056.